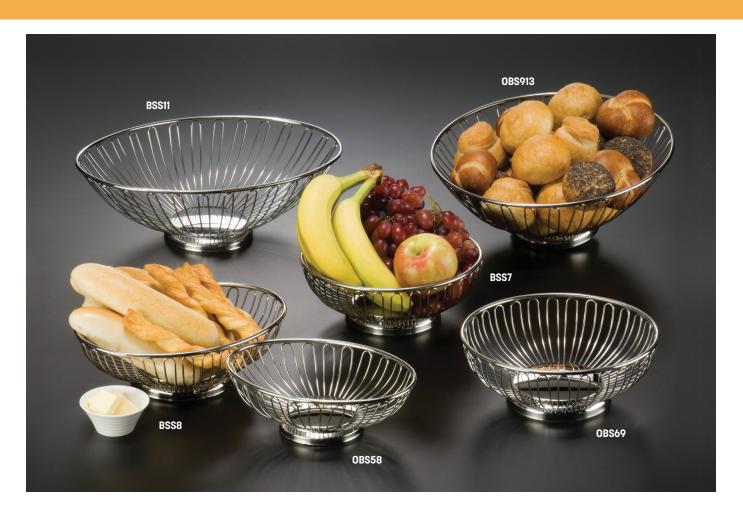

## Stainless Steel Baskets 🕮

Available in oval and round shapes and three different sizes.

## **Oval**

**OBS58** 7 7/8" L x 5 5/8" W x 3" H (20 x 14.3 x 7.6 cm)

**OBS69** 9 1/8" L x 7" W x 3" H (23.2 x 17.8 x 7.6 cm)

**OBS913** 13 3/8" L x 9 3/8" W x 4 1/2" H (34 x 23.8 x 11.4 cm)

## Round

BSS7 6 5/8" Dia. x 2 3/4" H (16.8 x 7 cm)

BSS8 8" Dia. x 2 1/8" H

(20.3 x 7.3 cm)

BSS11 11" Dia. x 4 1/4" H

(27.9 x 11 cm)