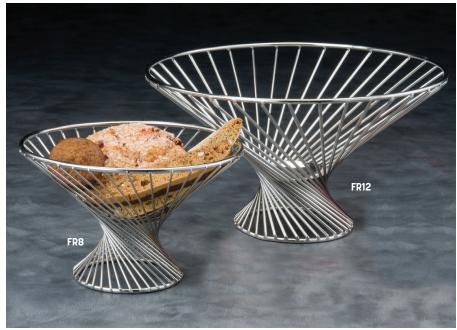

## Whirly Baskets/Risers 🕕

Versatility and eye-catching elegance are the calling cards of these stainless steel creations. Use them as baskets, or flip them over for stunning pedestal displays.

FR8 8" Dia. x 5" H

(20.3 x 12.7 cm)

FR12 12" Dia. x 6" H

(30.5 x 15.2 cm)